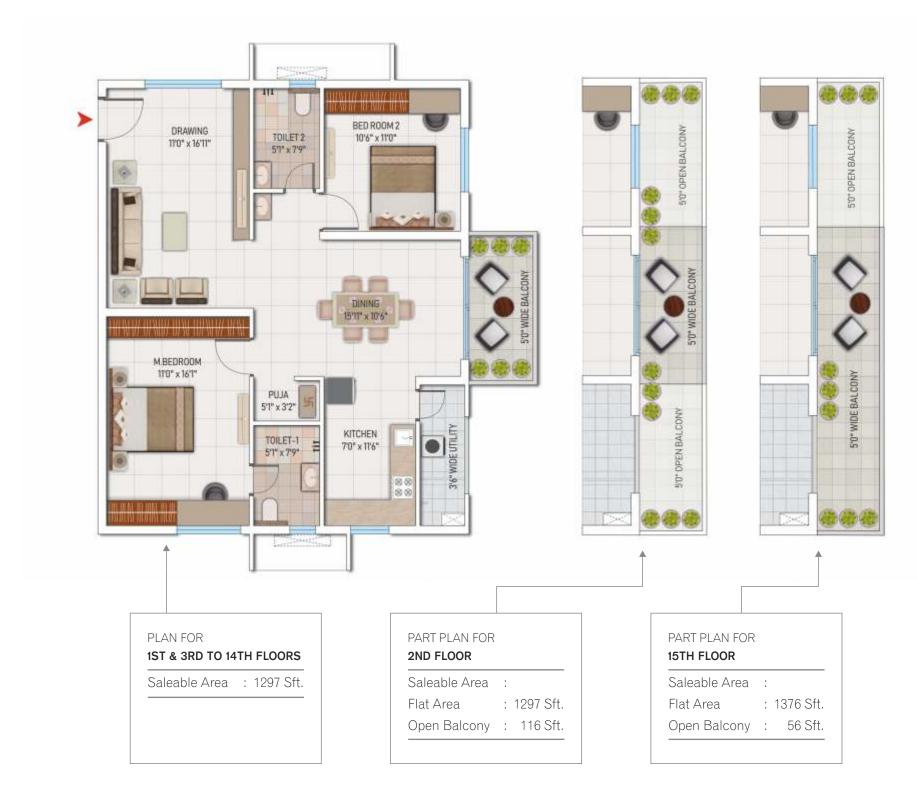

#### 2BHK- E.F.

Saleable Area (Sft)

| Floor No.                           | Flat Area | Open Balcony |
|-------------------------------------|-----------|--------------|
| 3 <sup>rd</sup> to 14 <sup>th</sup> | 1297      | -            |
| 2 <sup>nd</sup>                     | 1297      | 116          |
| 15 <sup>th</sup>                    | 1376      | 56           |

#### 2BHK- E.F.

Saleable Area (Sft)

| Floor No.                           | Flat Area | Open Balcor |
|-------------------------------------|-----------|-------------|
| 3 <sup>rd</sup> to 14 <sup>th</sup> | 1297      | -           |
| 2 <sup>nd</sup>                     | 1297      | 116         |
| 15 <sup>th</sup>                    | 1376      | 56          |

#### ✓ 2BHK-W.F.

Saleable Area (Sft)

| Floor No.                           | Flat Area | Open Balcony |
|-------------------------------------|-----------|--------------|
| 3 <sup>rd</sup> to 14 <sup>th</sup> | 1297      | -            |
| 2 <sup>nd</sup>                     | 1297      | 116          |
| 15 <sup>th</sup>                    | 1376      | 56           |

#### 2BHK-W.F.

Saleable Area (Sft)

| Floor No.                           | Flat Area | Open Balcony |
|-------------------------------------|-----------|--------------|
| 3 <sup>rd</sup> to 14 <sup>th</sup> | 1297      | -            |
| 2 <sup>nd</sup>                     | 1297      | 116          |
| 15 <sup>th</sup>                    | 1376      | 56           |