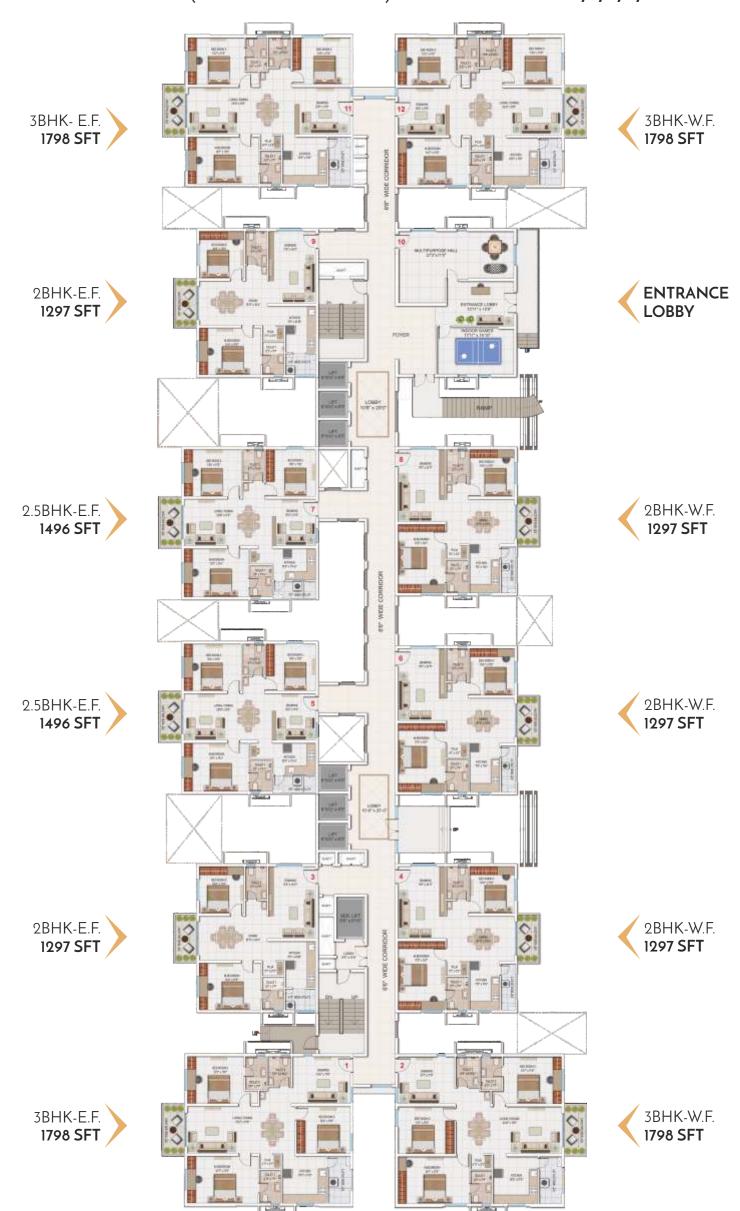

#### FIRST FLOOR (GROUND FLOOR) PLAN - BLOCK - 1,3,6,8,10 & 11

#### TYPICAL FLOOR PLAN - BLOCK - 1,3,6,8,10 & 11

| Saleable Area (S                    |           |              |
|-------------------------------------|-----------|--------------|
| Floor No.                           | Flat Area | Open Balcony |
| 3 <sup>rd</sup> to 14 <sup>th</sup> | 1798      | -            |
| 2 <sup>nd</sup>                     | 1798      | 117          |
| 15 <sup>th</sup>                    | 1877      | 57           |
|                                     |           |              |