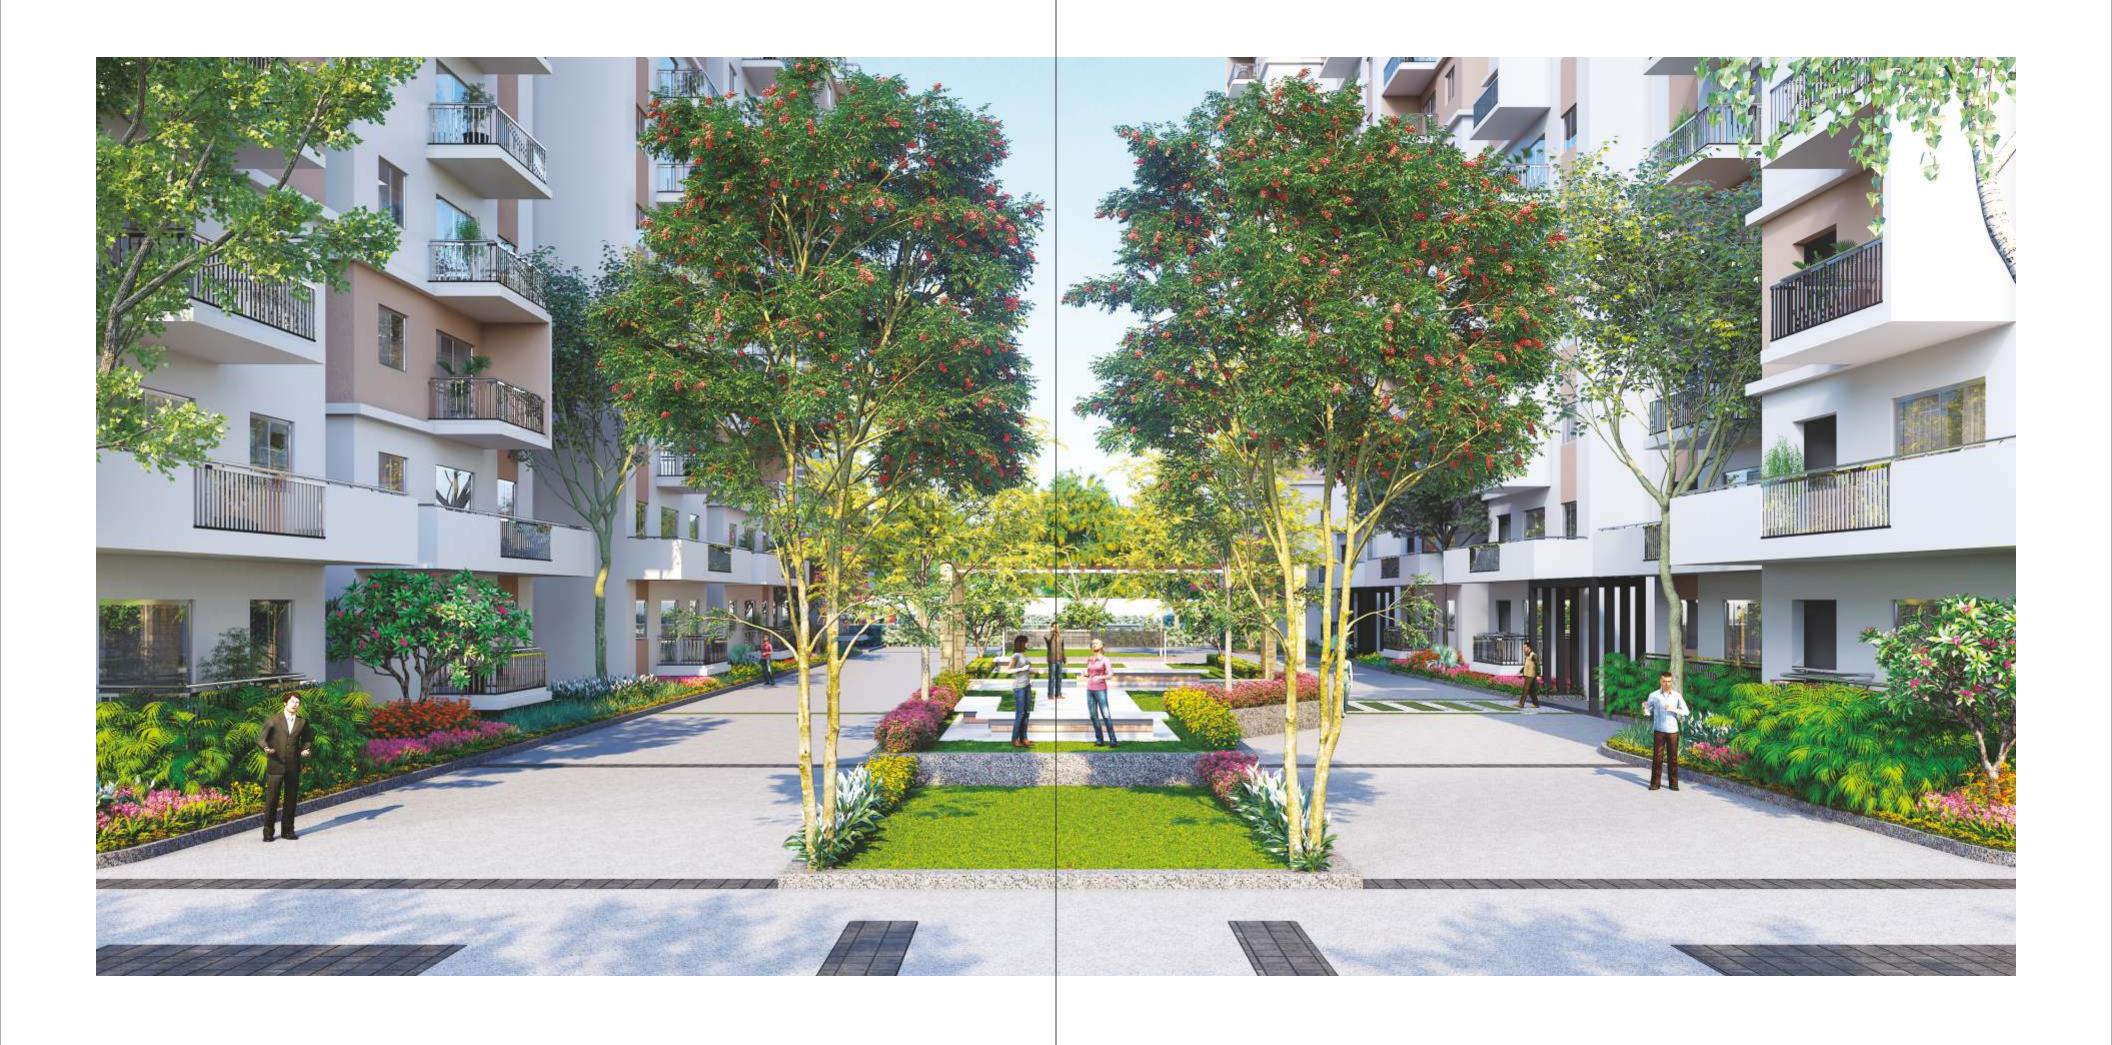

77% OPEN AREA

The gated community here is breathtaking with 77 percent of its entire area earmarked for open spaces and greenery. This not only enhances the aesthetic value but also pumps adrenaline to a lifestyle that is one-of-its-kind. No more jostling around, no more crammed places, no more the restricted flow of traffic. Further, the landscaped greenery elevates the mood for a lively and zestful living.