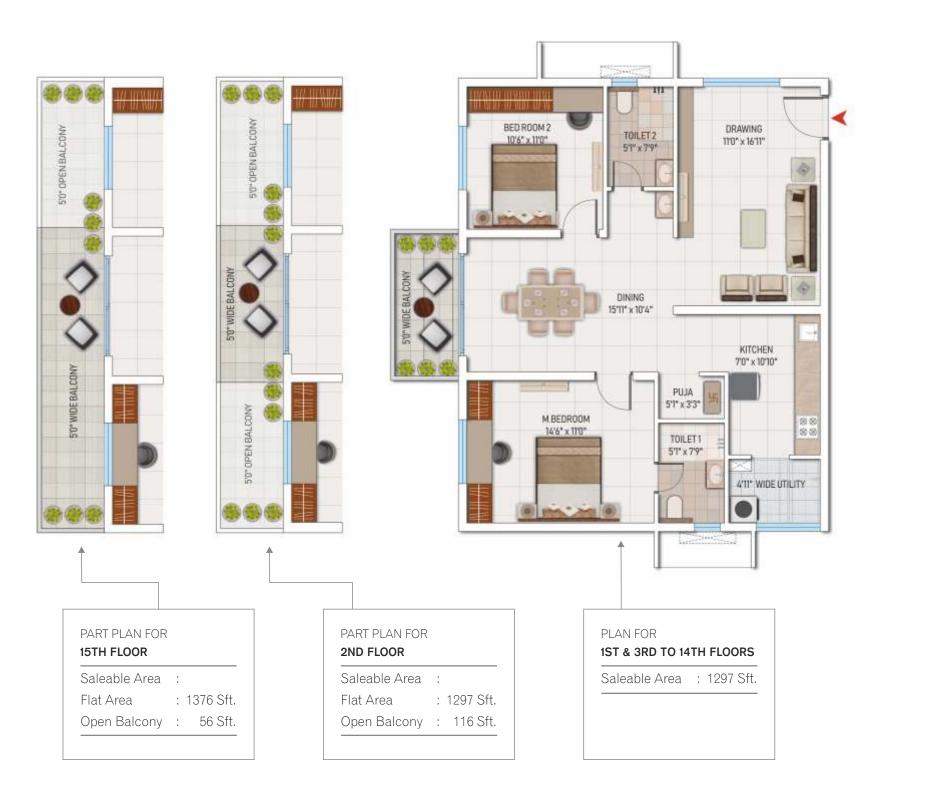

#### 2BHK- E.F.

Saleable Area (Sft)

| Floor No.                           | Flat Area | Open Balcony |
|-------------------------------------|-----------|--------------|
| 3 <sup>rd</sup> to 14 <sup>th</sup> | 1297      | -            |
| 2 <sup>nd</sup>                     | 1297      | 116          |
| 15 <sup>th</sup>                    | 1376      | 56           |

#### 2BHK- E.F.

Saleable Area (Sft)

| Floor No.                           | Flat Area | Open Balcor |
|-------------------------------------|-----------|-------------|
| 3 <sup>rd</sup> to 14 <sup>th</sup> | 1297      | -           |
| 2 <sup>nd</sup>                     | 1297      | 116         |
| 15 <sup>th</sup>                    | 1376      | 56          |

#### ✓ 2BHK-W.F.

Saleable Area (Sft)

| Floor No.                           | Flat Area | Open Balcony |
|-------------------------------------|-----------|--------------|
| 3 <sup>rd</sup> to 14 <sup>th</sup> | 1297      | -            |
| 2 <sup>nd</sup>                     | 1297      | 116          |
| 15 <sup>th</sup>                    | 1376      | 56           |

#### 2BHK-W.F.

Saleable Area (Sft)

| Floor No.                           | Flat Area | Open Balcony |
|-------------------------------------|-----------|--------------|
| 3 <sup>rd</sup> to 14 <sup>th</sup> | 1297      | -            |
| 2 <sup>nd</sup>                     | 1297      | 116          |
| 15 <sup>th</sup>                    | 1376      | 56           |