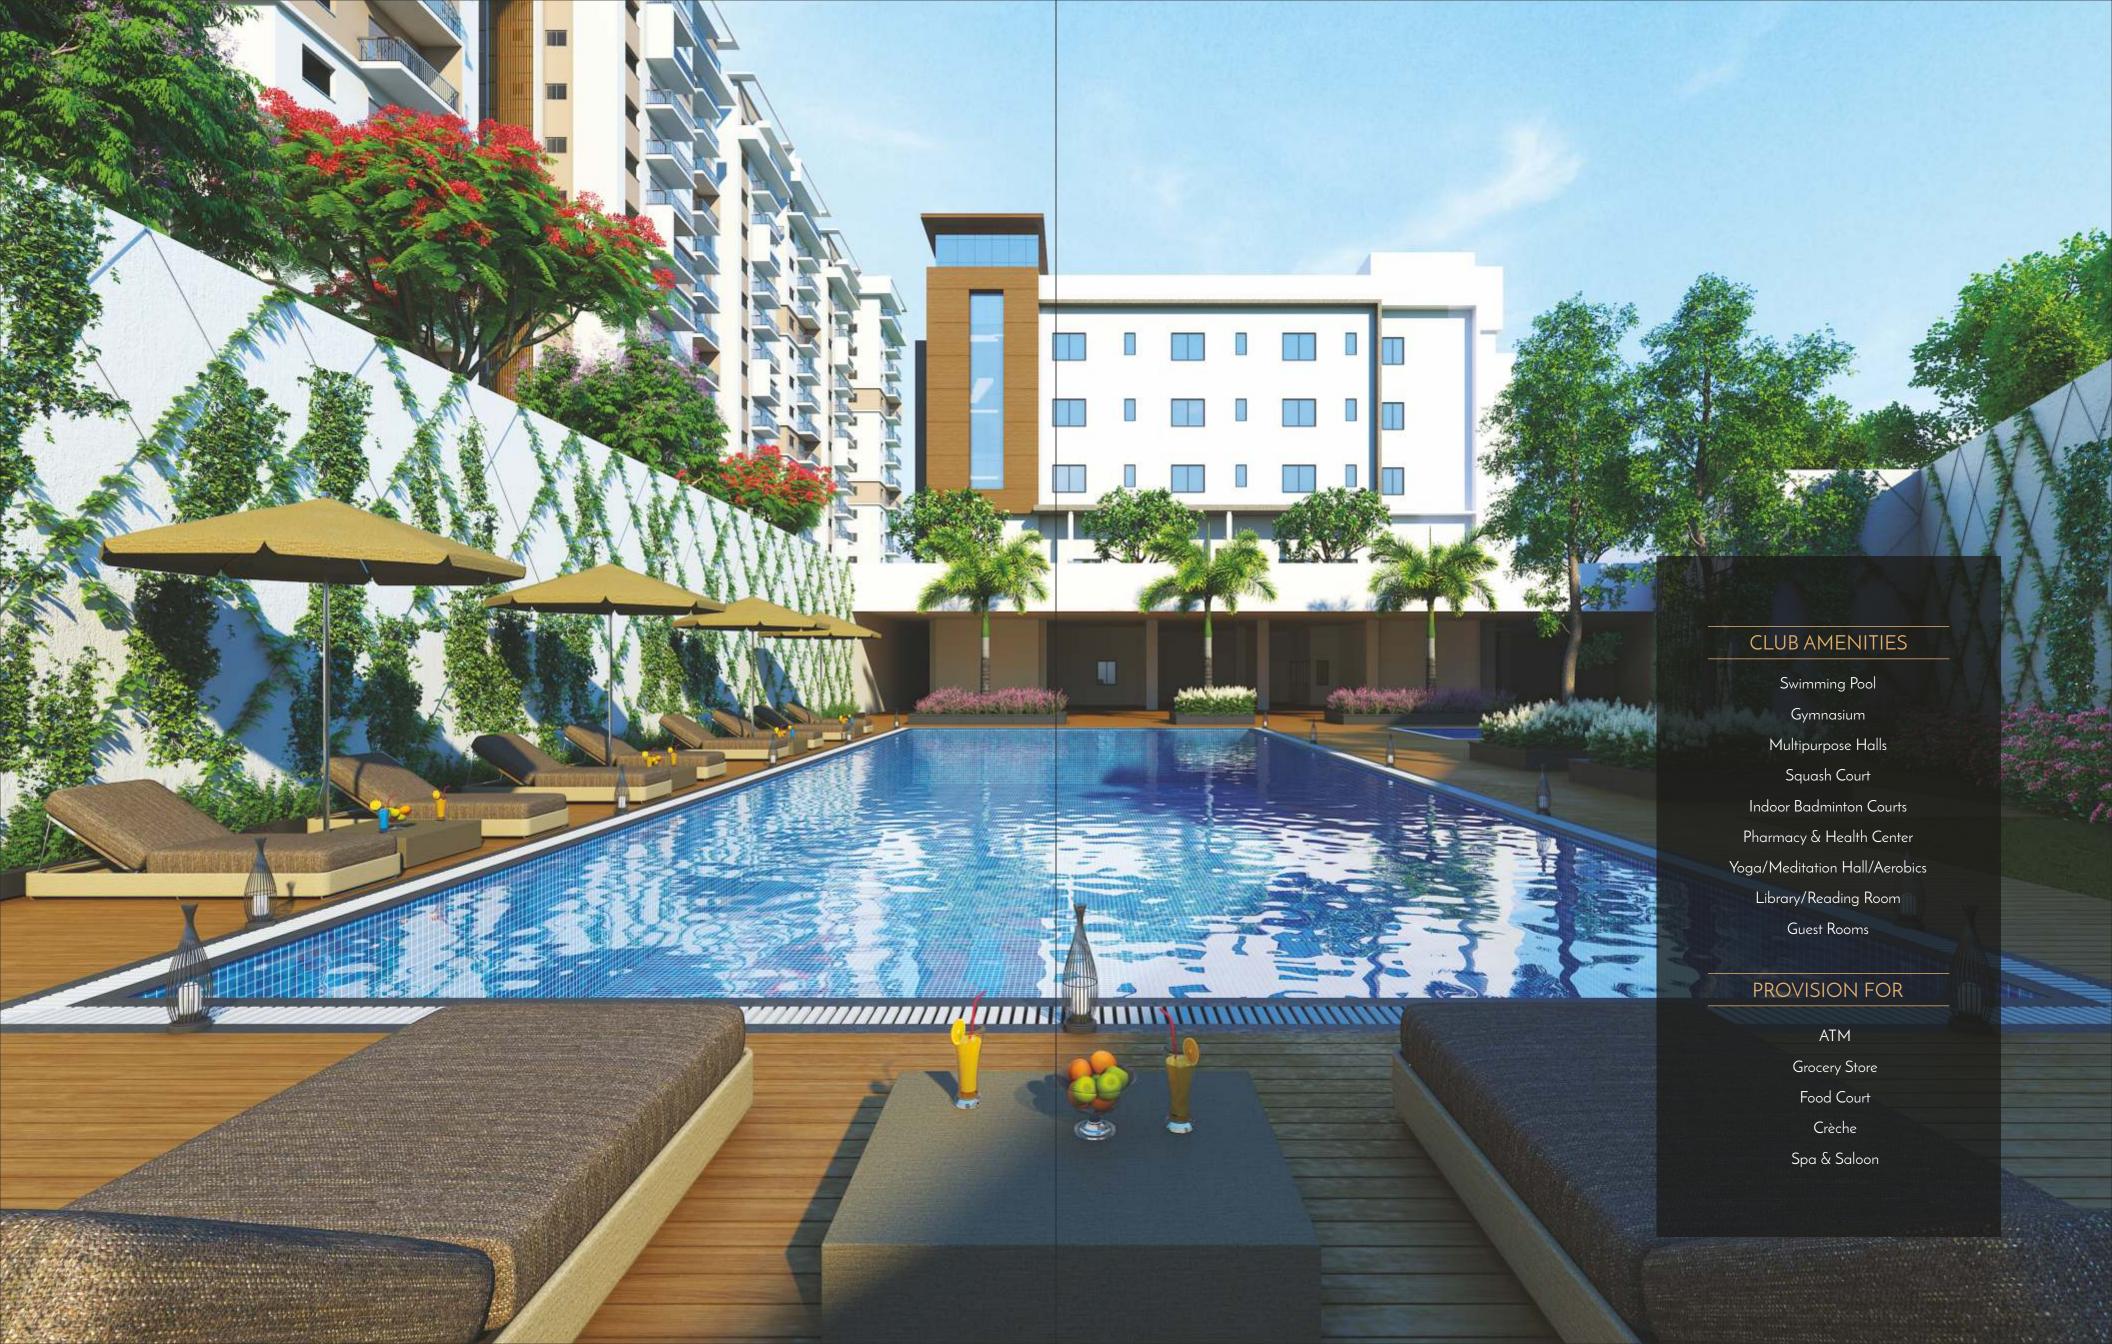

### 54,000 SFT MEGA CLUBHOUSE

The clubhouse breaks away from the mould to encompass features that pulsate with excitement. A gigantic place which stands inclusive of indoor badminton courts, squash court, gym, library room, food court, spa & saloon, crèche, grocery store, pharmacy and health center among others. A swimming pool nearby adds the glitter to the whole setting. Besides, the clubhouse has spacious guest rooms to accommodate guests in case they drop by for a night's stay.

77% OPEN AREA

The gated community here is breathtaking with 77 percent of its entire area earmarked for open spaces and greenery. This not only enhances the aesthetic value but also pumps adrenaline to a lifestyle that is one-of-its-kind. No more jostling around, no more crammed places, no more the restricted flow of traffic. Further, the landscaped greenery elevates the mood for a lively and zestful living.

#### **OUTDOORS**

Kid's play areas

Landscaped areas with

lawns, mounds & planter - boxes

Basketball Court

Badminton Courts

Jogging Track

Cricket Nets