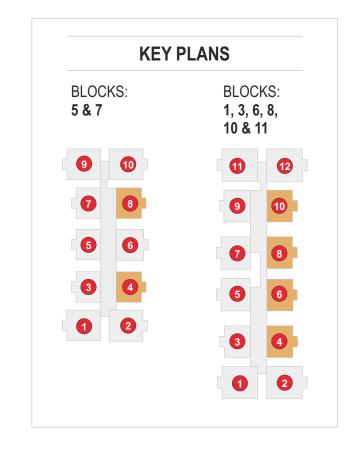

## FIRST FLOOR (GROUND FLOOR) PLAN - BLOCK - 5 & 7 3BHK- E.F. 1798 SFT 3BHK-W.F. 1798 SFT ENTRANCE LOBBY 2BHK-W.F. 1297 SFT 2BHK-E.F. 1297 SFT 2.5BHK-W.F. 1496 SFT 2BHK-E.F. **1297 SFT** 2BHK-W.F. 1297 SFT 3BHK-E.F. 3BHK-W.F. 1798 SFT / 1798 SFT

#### TYPICAL FLOOR PLAN - BLOCK - 5 & 7

#### FIRST FLOOR (GROUND FLOOR) PLAN - BLOCK - 1,3,6,8,10 & 11

#### TYPICAL FLOOR PLAN - BLOCK - 1,3,6,8,10 & 11

| Saleable Area (S                    |           |              |
|-------------------------------------|-----------|--------------|
| Floor No.                           | Flat Area | Open Balcony |
| 3 <sup>rd</sup> to 14 <sup>th</sup> | 1798      | -            |
| 2 <sup>nd</sup>                     | 1798      | 117          |
| 15 <sup>th</sup>                    | 1877      | 57           |
|                                     |           |              |