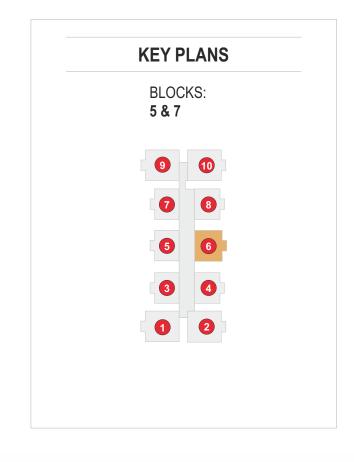

| 1376      | 56           |

#### ✓ 3BHK-W.F.

Saleable Area (Sft)

| Floor No.                           | Flat Area | Open Balcony |
|-------------------------------------|-----------|--------------|
| 3 <sup>rd</sup> to 14 <sup>th</sup> | 1798      | -            |
| 2 <sup>nd</sup>                     | 1798      | 117          |
| 15 <sup>th</sup>                    | 1877      | 57           |







FLAT NO - 1 | BLOCKS - 1, 3, 5, 6, 7, 8, 10 & 11









FLAT NO - 2 | BLOCKS - 1, 3, 5, 6, 7, 8, 10 & 11







FLAT NO - 3, 5 & 7 | BLOCKS - 5 & 7

FLAT NO - 3 & 9 | BLOCKS - 1, 3, 6, 8, 10 & 11









FLAT NO - 4 & 8 | BLOCKS - 5 & 7

FLAT NO - 4, 6, 8 & 10 | BLOCKS - 1, 3, 6, 8, 10 & 11







FLAT NO - 5 & 7 | BLOCKS - 1, 3, 6, 8, 10 & 11









FLAT NO - 6 | BLOCKS - 5 & 7









FLAT NO - 9 | BLOCKS - 5 & 7

FLAT NO - 11 | BLOCKS - 1, 3, 6, 8, 10 & 11









FLAT NO - 10 | BLOCKS - 5, 7

FLAT NO - 12 | BLOCKS - 1, 3, 6, 8, 10 & 11





| AREA STATEMENT (IN SFT) OF BLOCKS - 1, 3, 6, 8, 10 & 11 |                               |                |                 |                         |                                              |               |                         |
|---------------------------------------------------------|-------------------------------|----------------|-----------------|-------------------------|----------------------------------------------|---------------|-------------------------|
| Flat No.                                                | Floor                         | Carpet<br>Area | Exclusive       |