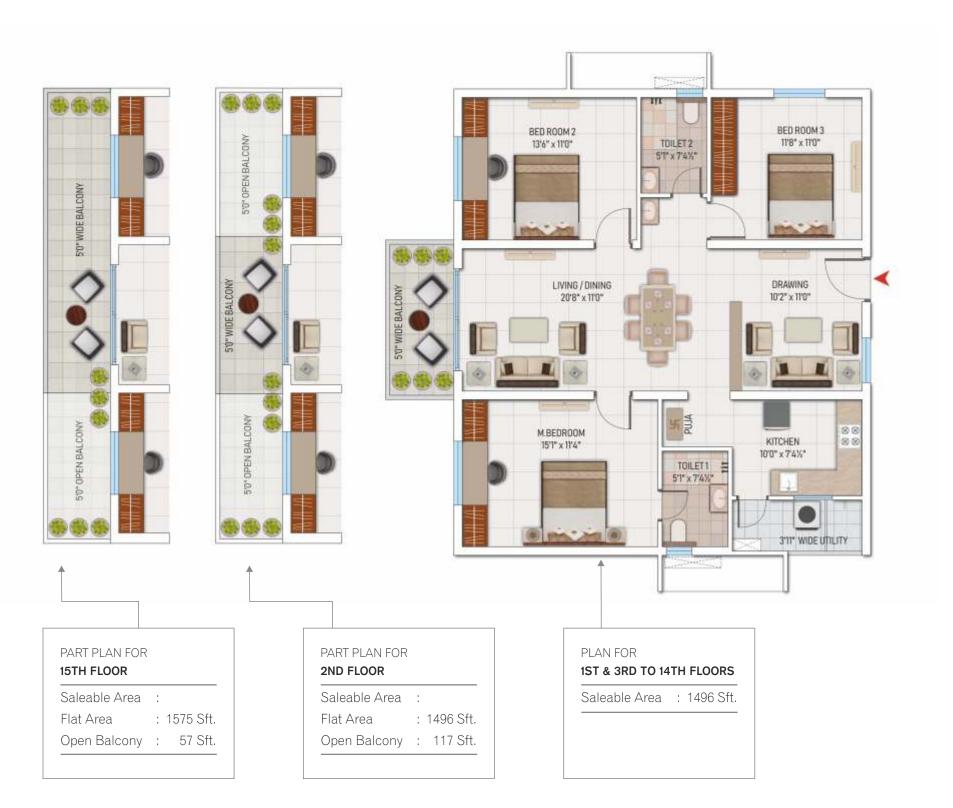

#### TYPICAL FLOOR PLAN - BLOCK - 1,3,6,8,10 & 11

| Saleable Area (S                    |           |              |
|-------------------------------------|-----------|--------------|
| Floor No.                           | Flat Area | Open Balcony |
| 3 <sup>rd</sup> to 14 <sup>th</sup> | 1798      | -            |
| 2 <sup>nd</sup>                     | 1798      | 117          |
| 15 <sup>th</sup>                    | 1877      | 57           |
|                                     |           |              |

#### 3BHK- E.F.

Saleable Area (Sft)

| Floor No.                           | Flat Area | Open Balcony |
|-------------------------------------|-----------|--------------|
| 3 <sup>rd</sup> to 14 <sup>th</sup> | 1798      | -            |
| 2 <sup>nd</sup>                     | 1798      | 117          |
| 15 <sup>th</sup>                    | 1877      | 57           |

| Floor No.                           | Flat Area | Open Balcony |
|-------------------------------------|-----------|--------------|
| 3 <sup>rd</sup> to 14 <sup>th</sup> | 1798      | -            |
| 2 <sup>nd</sup>                     | 1798      | 117          |
| 15 <sup>th</sup>                    | 1877      | 57           |

#### ✓ 3BHK-W.F.

Saleable Area (Sft)

| Floor No.                           | Flat Area | Open Balcony |
|-------------------------------------|-----------|--------------|
| 3 <sup>rd</sup> to 14 <sup>th</sup> | 1798      | -            |
| 2 <sup>nd</sup>                     | 1798      | 117          |
| 15 <sup>th</sup>                    | 1877      | 57           |