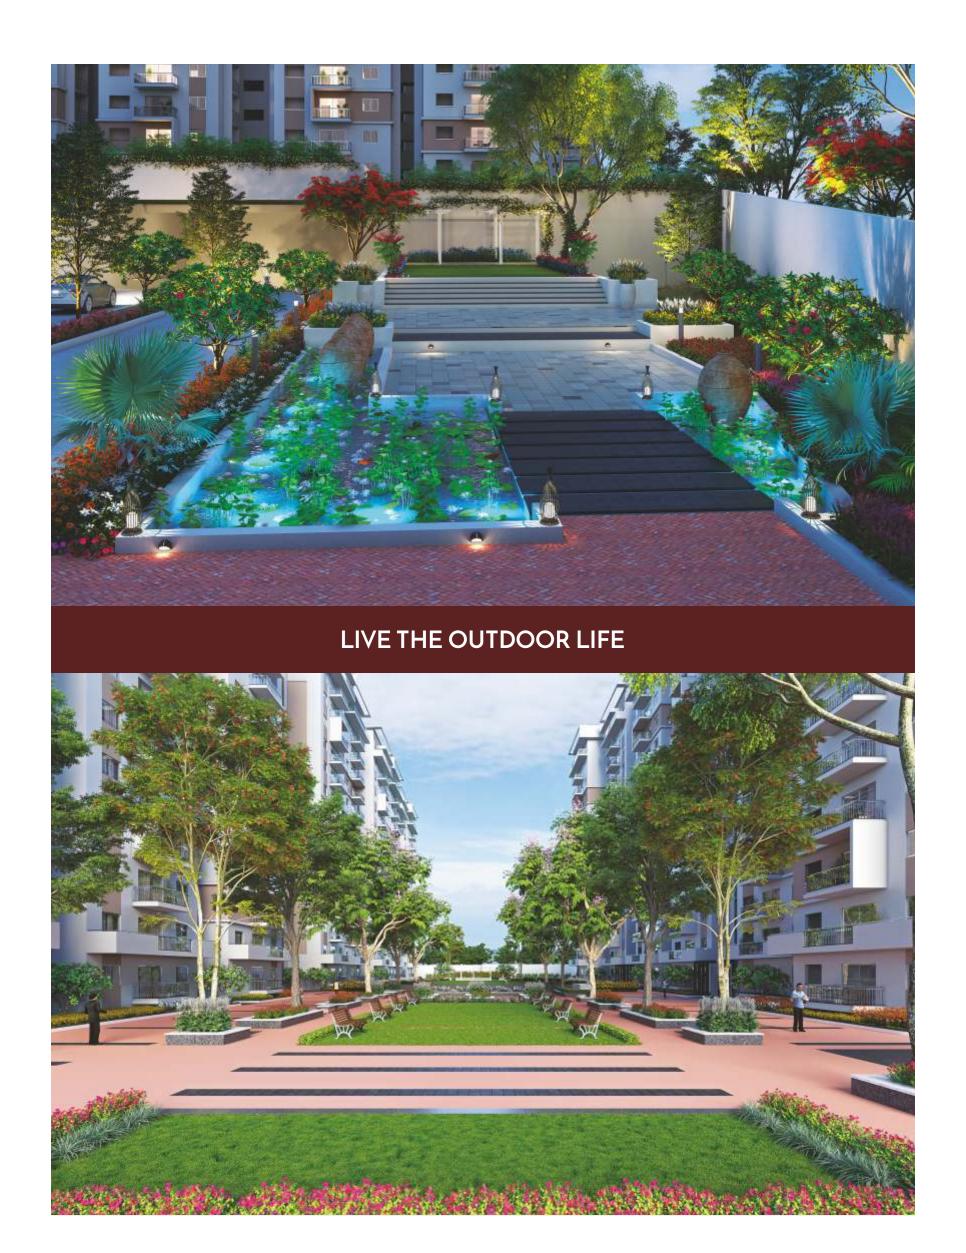

77% OPEN AREA

The gated community here is breathtaking with 77 percent of its entire area earmarked for open spaces and greenery. This not only enhances the aesthetic value but also pumps adrenaline to a lifestyle that is one-of-its-kind. No more jostling around, no more crammed places, no more the restricted flow of traffic. Further, the landscaped greenery elevates the mood for a lively and zestful living.

#### **OUTDOORS**

Kid's play areas

Landscaped areas with

lawns, mounds & planter - boxes

Basketball Court

Badminton Courts

Jogging Track

Cricket Nets

Tennis Courts

Yoga/Meditation Lawn

Skating Rink