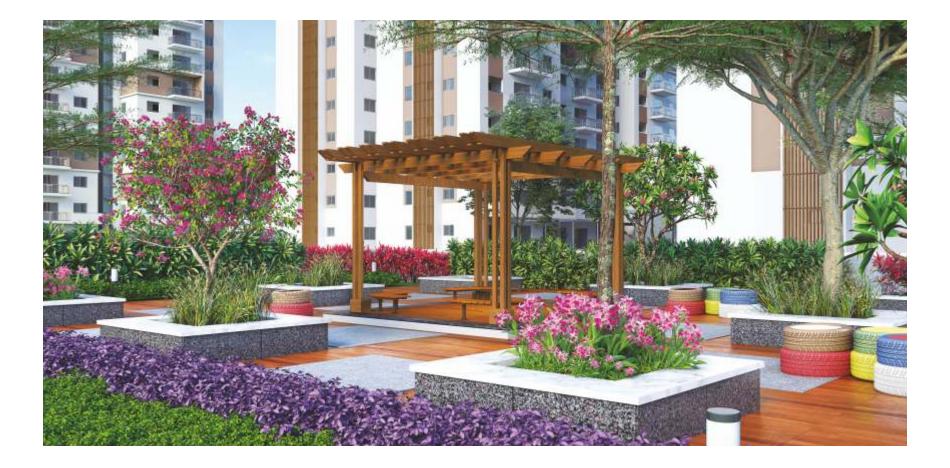

77% OPEN AREA

The gated community here is breathtaking with 77 percent of its entire area earmarked for open spaces and greenery. This not only enhances the aesthetic value but also pumps adrenaline to a lifestyle that is one-of-its-kind. No more jostling around, no more crammed places, no more the restricted flow of traffic. Further, the landscaped greenery elevates the mood for a lively and zestful living.

#### **OUTDOORS**

Kid's play areas

Landscaped areas with

lawns, mounds & planter - boxes

Basketball Court

Badminton Courts

Jogging Track

Cricket Nets

Tennis Courts

Yoga/Meditation Lawn

Skating Rink