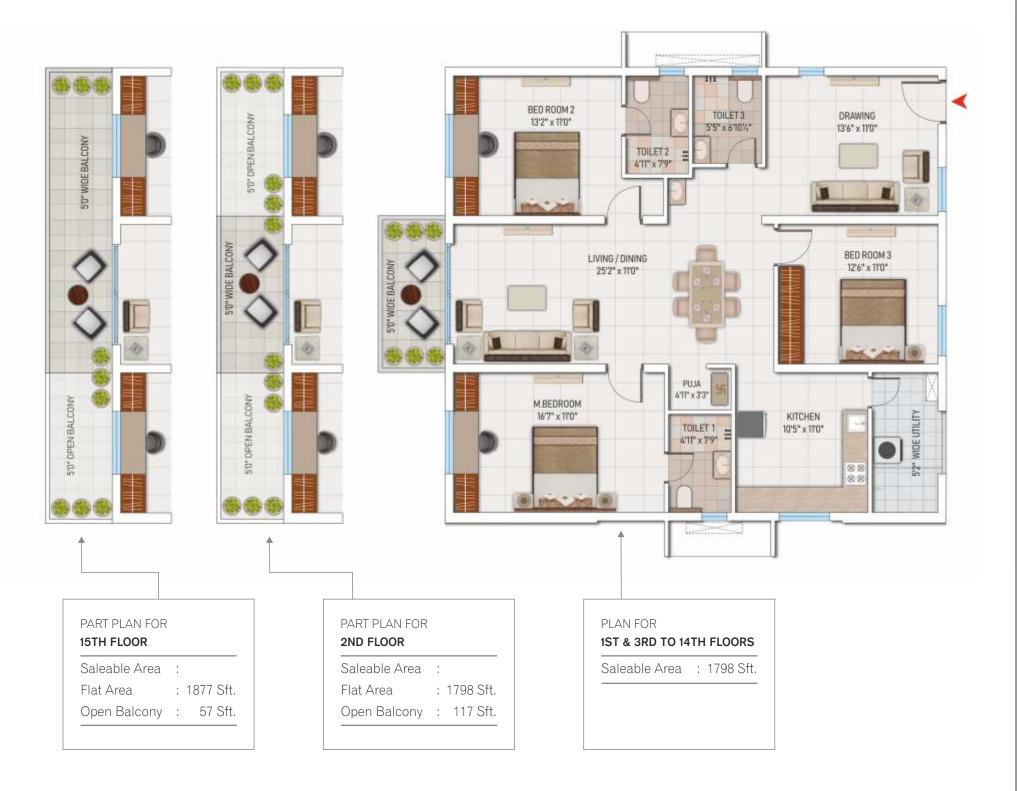

#### FIRST FLOOR (GROUND FLOOR) PLAN - BLOCK - 1,3,6,8,10 & 11

#### TYPICAL FLOOR PLAN - BLOCK - 1,3,6,8,10 & 11

| Saleable Area (S                    |           |              |
|-------------------------------------|-----------|--------------|
| Floor No.                           | Flat Area | Open Balcony |
| 3 <sup>rd</sup> to 14 <sup>th</sup> | 1798      | -            |
| 2 <sup>nd</sup>                     | 1798      | 117          |
| 15 <sup>th</sup>                    | 1877      | 57           |
|                                     |           |              |