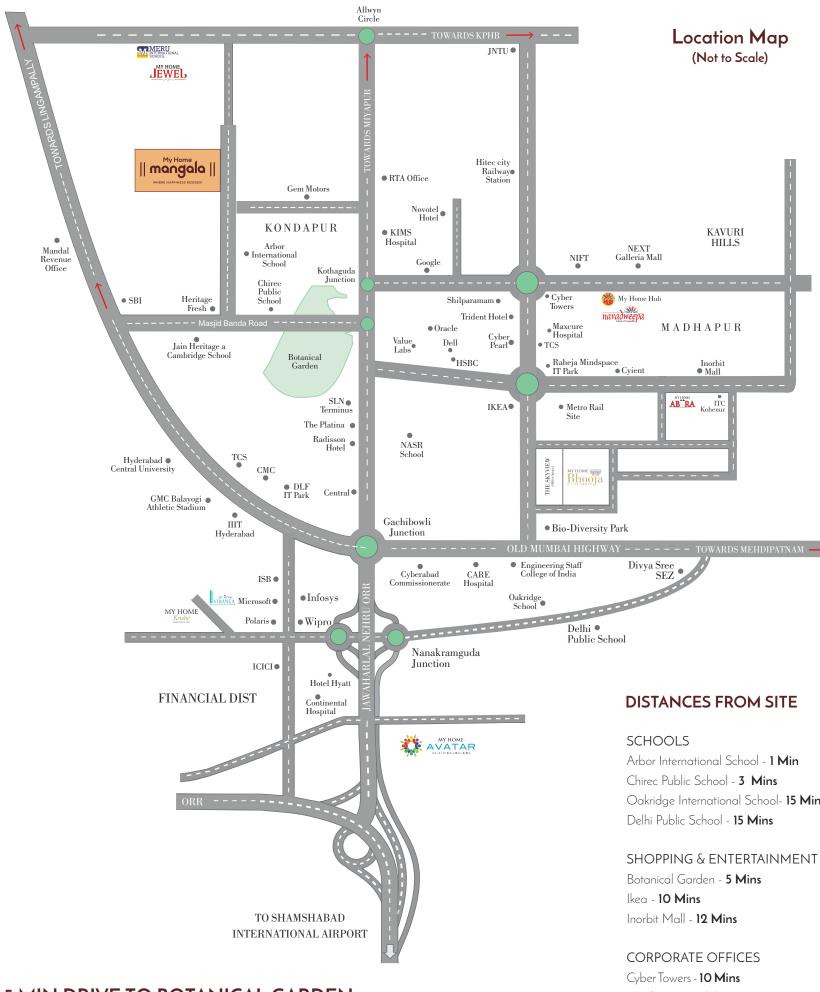

#### **5 MIN DRIVE TO BOTANICAL GARDEN**

Ever dreamt of an undisturbed walk in the park with your family amidst serene surroundings? Ever dreamt of it happening every day? At My Home Mangala, this dream can transform into a reality since the famed 274-acre Botanical Garden is only a few minutes drive away. Apart from adding its own disarming charm, the Botanical Garden ensures the surroundings are pleasant and pollution-free. For the family and kids, it's a perfect weekend getaway.

Chirec Public School - 3 Mins Oakridge International School- 15 Mins Delhi Public School - 15 Mins

Mindspace - 10 Mins Financial District - 10 Mins

#### HOSPITALS

Kims (Kondapur) - 10 Mins Care (Gachibowli) - 10 Mins Continental (Financial District) - 10 Mins