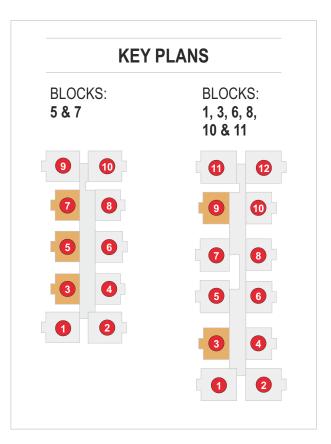

## FIRST FLOOR (GROUND FLOOR) PLAN - BLOCK - 5 & 7 3BHK- E.F. 1798 SFT 3BHK-W.F. 1798 SFT ENTRANCE LOBBY 2BHK-W.F. 1297 SFT 2BHK-E.F. 1297 SFT 2.5BHK-W.F. 1496 SFT 2BHK-E.F. **1297 SFT** 2BHK-W.F. 1297 SFT 3BHK-E.F. 3BHK-W.F. 1798 SFT / 1798 SFT

#### TYPICAL FLOOR PLAN - BLOCK - 5 & 7

#### FIRST FLOOR (GROUND FLOOR) PLAN - BLOCK - 1,3,6,8,10 & 11

#### TYPICAL FLOOR PLAN - BLOCK - 1,3,6,8,10 & 11

| Saleable Area (S                    |           |              |
|-------------------------------------|-----------|--------------|
| Floor No.                           | Flat Area | Open Balcony |
| 3 <sup>rd</sup> to 14 <sup>th</sup> | 1798      | -            |
| 2 <sup>nd</sup>                     | 1798      | 117          |
| 15 <sup>th</sup>                    | 1877      | 57           |
|                                     |           |              |