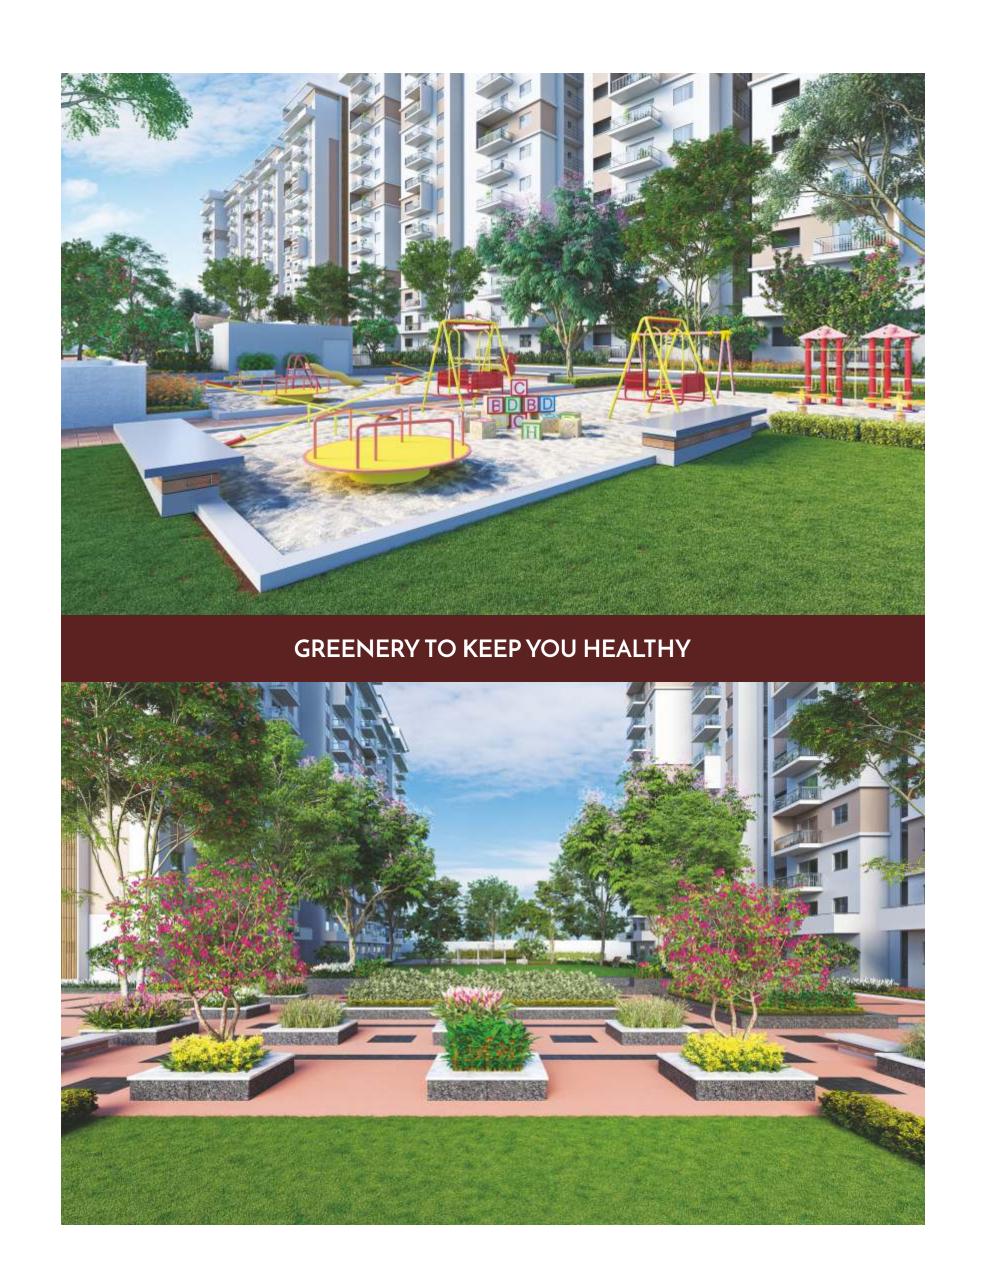

#### A SAFE, SECURE AND JOYFUL COMMUNITY

Security at Mangala is simply top-notch. Mounted CCTVs and a security vigil put to rest the safety concerns of childrens and adults. The sprawling play areas provide ample opportunity to play in outdoors. Tennis courts, swimming pool and toddlers' play area inspire adults and childrens to actively engage in sports. In today's world, where the kids are always zoned in on their gadgets, it's time to rejuvenate them with outdoor activity that's both amusing and healthy.

77% OPEN AREA

The gated community here is breathtaking with 77 percent of its entire area earmarked for open spaces and greenery. This not only enhances the aesthetic value but also pumps adrenaline to a lifestyle that is one-of-its-kind. No more jostling around, no more crammed places, no more the restricted flow of traffic. Further, the landscaped greenery elevates the mood for a lively and zestful living.