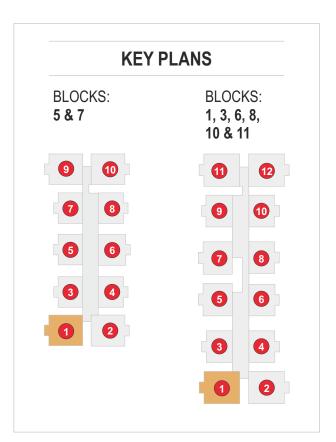

#### FIRST FLOOR (GROUND FLOOR) PLAN - BLOCK - 1,3,6,8,10 & 11

#### TYPICAL FLOOR PLAN - BLOCK - 1,3,6,8,10 & 11

| Saleable Area (S                    |           |              |
|-------------------------------------|-----------|--------------|
| Floor No.                           | Flat Area | Open Balcony |
| 3 <sup>rd</sup> to 14 <sup>th</sup> | 1798      | -            |
| 2 <sup>nd</sup>                     | 1798      | 117          |
| 15 <sup>th</sup>                    | 1877      | 57           |
|                                     |           |              |