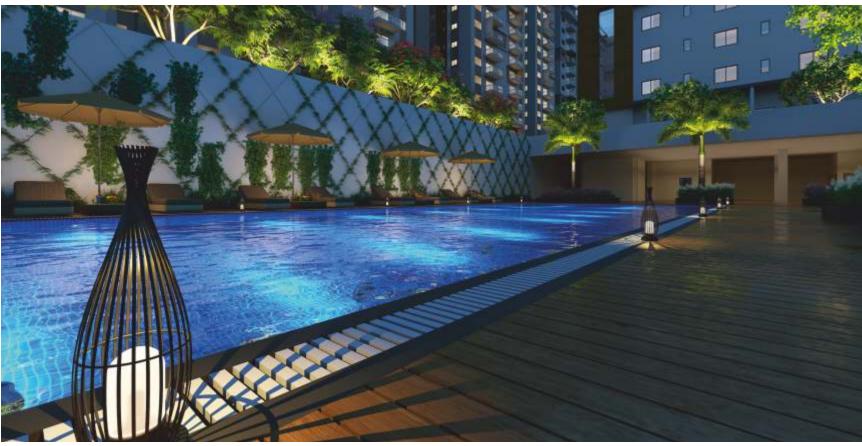

### 54,000 SFT MEGA CLUBHOUSE

The clubhouse breaks away from the mould to encompass features that pulsate with excitement. A gigantic place which stands inclusive of indoor badminton courts, squash court, gym, library room, food court, spa & saloon, crèche, grocery store, pharmacy and health center among others. A swimming pool nearby adds the glitter to the whole setting. Besides, the clubhouse has spacious guest rooms to accommodate guests in case they drop by for a night's stay.