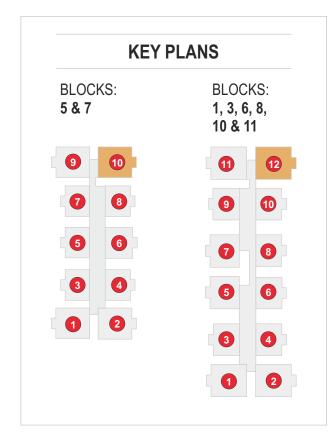

## FIRST FLOOR (GROUND FLOOR) PLAN - BLOCK - 5 & 7 3BHK- E.F. 1798 SFT 3BHK-W.F. 1798 SFT ENTRANCE LOBBY 2BHK-W.F. 1297 SFT 2BHK-E.F. 1297 SFT 2.5BHK-W.F. 1496 SFT 2BHK-E.F. **1297 SFT** 2BHK-W.F. 1297 SFT 3BHK-E.F. 3BHK-W.F. 1798 SFT / 1798 SFT

#### TYPICAL FLOOR PLAN - BLOCK - 5 & 7

#### FIRST FLOOR (GROUND FLOOR) PLAN - BLOCK - 1,3,6,8,10 & 11

#### TYPICAL FLOOR PLAN - BLOCK - 1,3,6,8,10 & 11

| Saleable Area (S                    |           |              |
|-------------------------------------|-----------|--------------|
| Floor No.                           | Flat Area | Open Balcony |
| 3 <sup>rd</sup> to 14 <sup>th</sup> | 1798      | -            |
| 2 <sup>nd</sup>                     | 1798      | 117          |
| 15 <sup>th</sup>                    | 1877      | 57           |
|                                     |           |              |