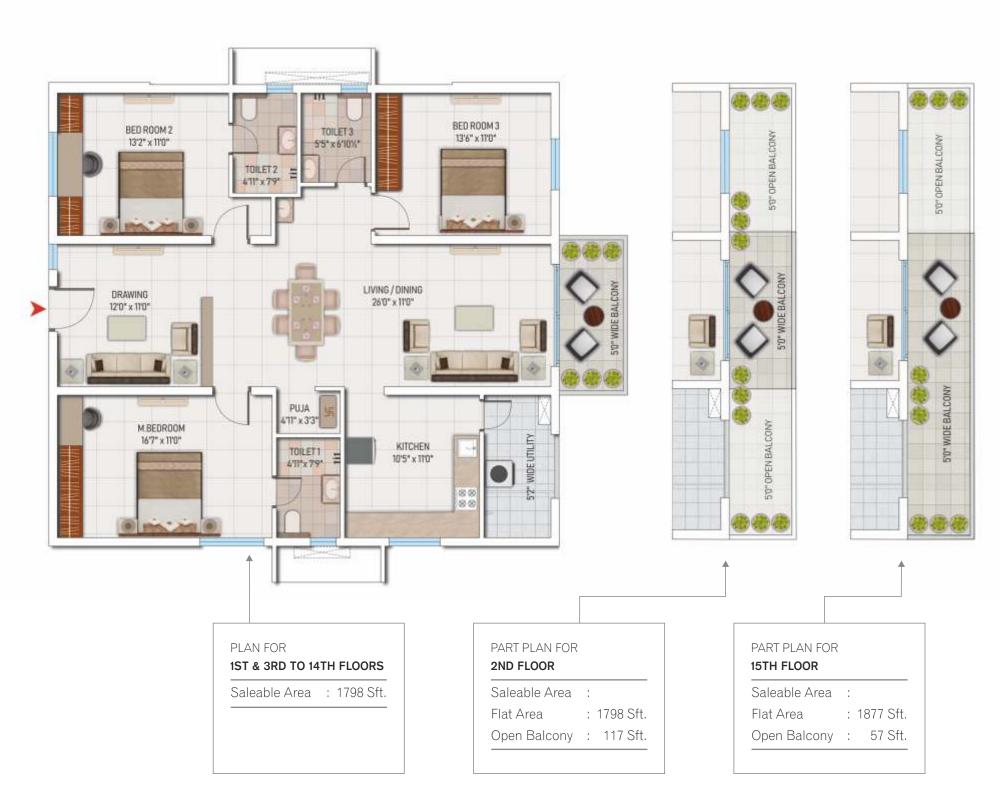

#### TYPICAL FLOOR PLAN - BLOCK - 1,3,6,8,10 & 11

| Saleable Area (S                    |           |              |
|-------------------------------------|-----------|--------------|
| Floor No.                           | Flat Area | Open Balcony |
| 3 <sup>rd</sup> to 14 <sup>th</sup> | 1798      | -            |
| 2 <sup>nd</sup>                     | 1798      | 117          |
| 15 <sup>th</sup>                    | 1877      | 57           |
|                                     |           |              |

#### 3BHK- E.F.

Saleable Area (Sft)

| Floor No.                           | Flat Area | Open Balcony |
|-------------------------------------|-----------|--------------|
| 3 <sup>rd</sup> to 14 <sup>th</sup> | 1798      | -            |
| 2 <sup>nd</sup>                     | 1798      | 117          |
| 15 <sup>th</sup>                    | 1877      | 57           |

| Floor No.                           | Flat Area | Open Balcony |
|-------------------------------------|-----------|--------------|
| 3 <sup>rd</sup> to 14 <sup>th</sup> | 1798      | -            |
| 2 <sup>nd</sup>                     | 1798      | 117          |
| 15 <sup>th</sup>                    | 1877      | 57           |

#### ✓ 3BHK-W.F.

Saleable Area (Sft)

| Floor No.                           | Flat Area | Open Balcony |
|-------------------------------------|-----------|--------------|
| 3 <sup>rd</sup> to 14 <sup>th</sup> | 1798      | -            |
| 2 <sup>nd</sup>                     | 1798      | 117          |
| 15 <sup>th</sup>                    | 1877      | 57           |