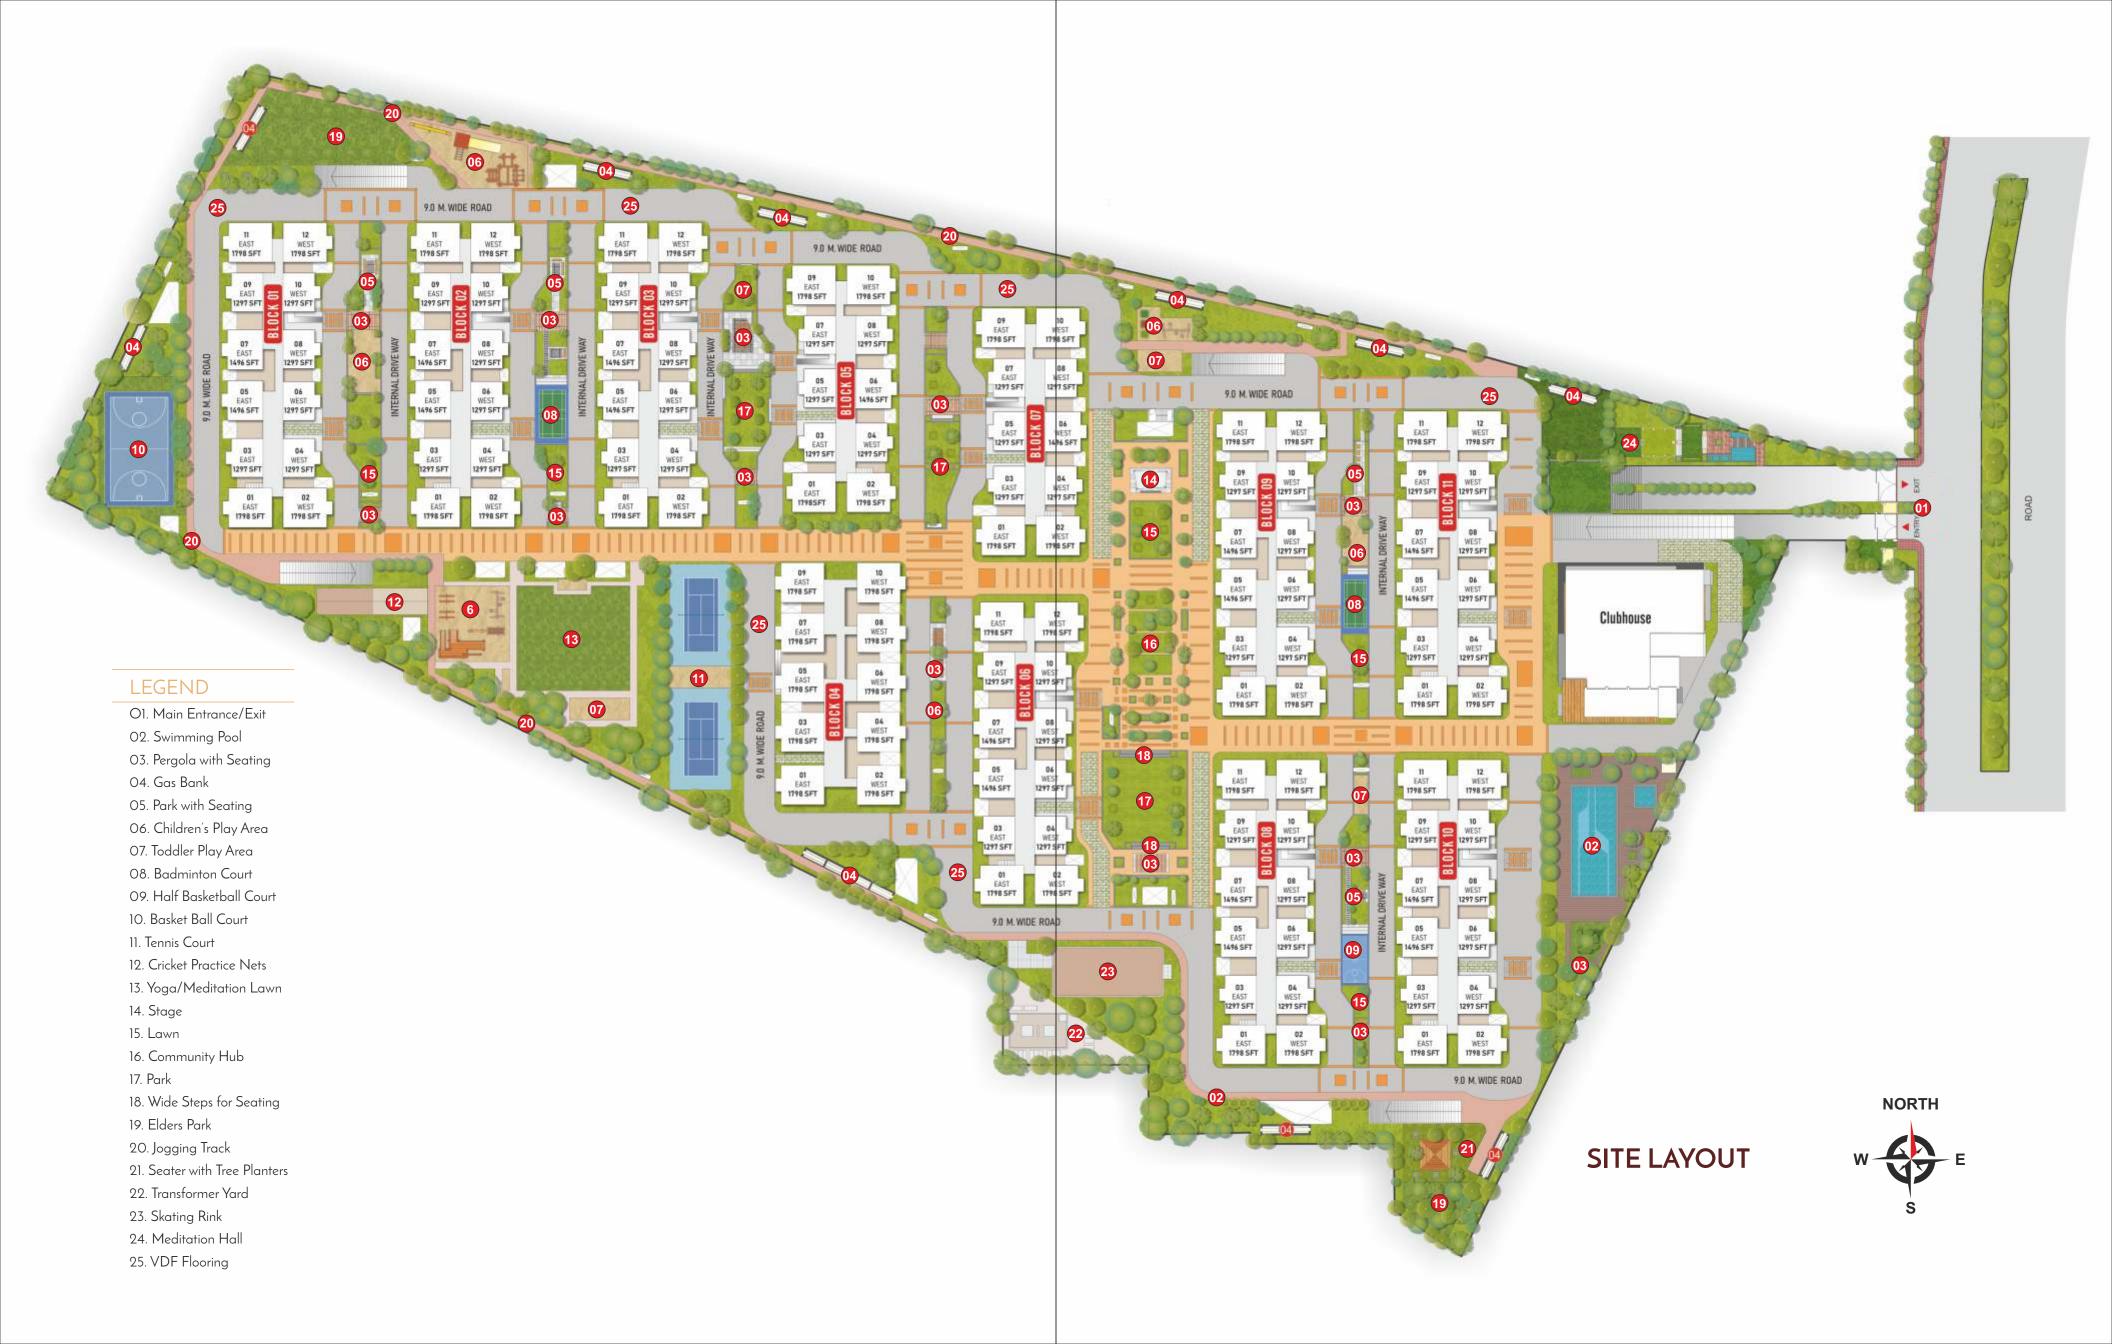

## A HOME THAT MAKES YOUR WORLD COMPLETE

The gated community is grandiose in every detail. Right from the lavish entrance down to the project's last detail, it has finesse written all over. Each of the 11 blocks is artistically designed to ensure free flow of air and sunshine, and is spaced flawlessly to allow enormous lung space. A massive clubhouse, colossal thoroughfares and luxurious open green spaces further make living a pleasure. In other words, it's a lifestyle with absolutely no compromises.

20 Acres Mega Lifestyle Project 11 Blocks 15 Floors each 1879 2, 2.5 & 3 BHK Luxury Apartments

1297 - 1877 Sft Flat Sizes

54,000 Sft Exclusive Clubhouse

77% OPEN AREA

The gated community here is breathtaking with 77 percent of its entire area earmarked for open spaces and greenery. This not only enhances the aesthetic value but also pumps adrenaline to a lifestyle that is one-of-its-kind. No more jostling around, no more crammed places, no more the restricted flow of traffic. Further, the landscaped greenery elevates the mood for a lively and zestful living.

#### **OUTDOORS**

Kid's play areas

Landscaped areas with

lawns, mounds & planter - boxes

Basketball Court

Badminton Courts

Jogging Track

Cricket Nets

Tennis Courts

Yoga/Meditation Lawn

Skating Rink

### 54,000 SFT MEGA CLUBHOUSE

The clubhouse breaks away from the mould to encompass features that pulsate with excitement. A gigantic place which stands inclusive of indoor badminton courts, squash court, gym, library room, food court, spa & saloon, crèche, grocery store, pharmacy and health center among others. A swimming pool nearby adds the glitter to the whole setting. Besides, the clubhouse has spacious guest rooms to accommodate guests in case they drop by for a night's stay.