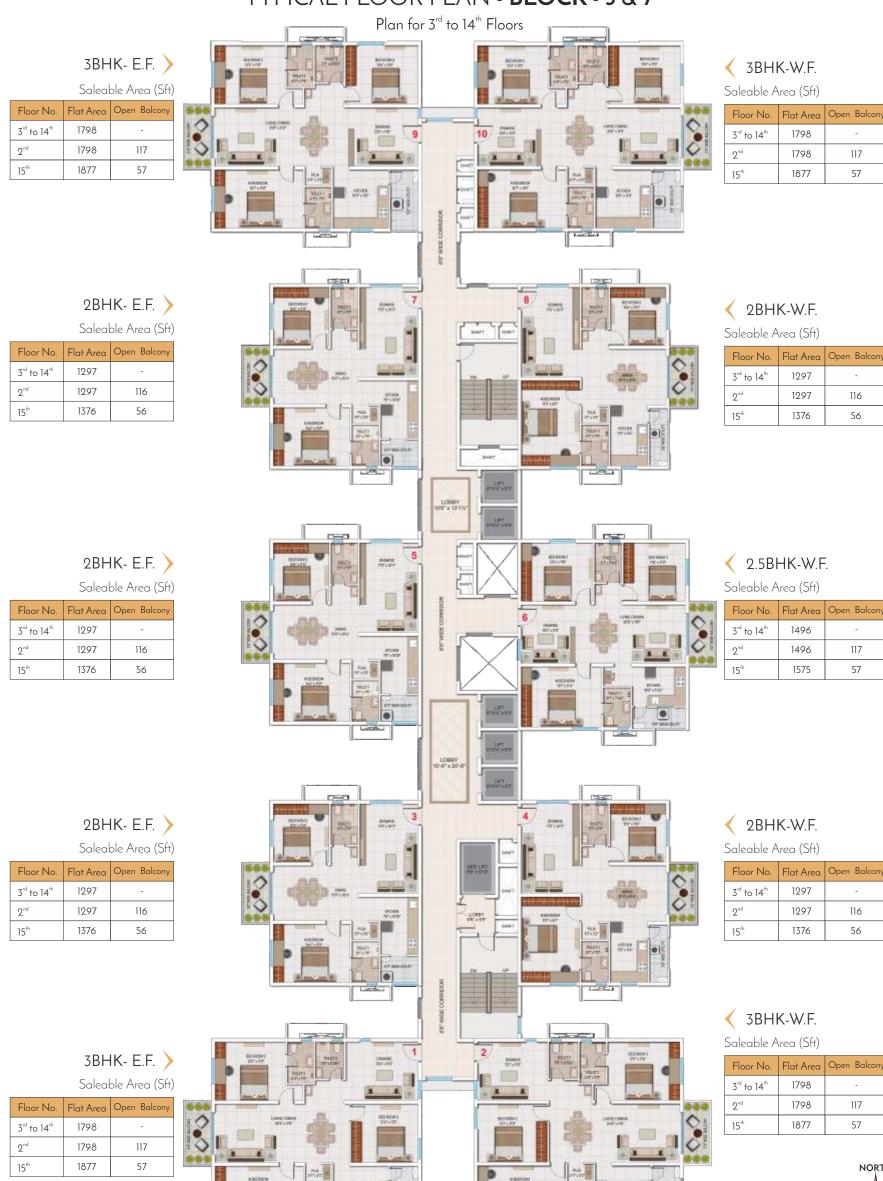

## FIRST FLOOR (GROUND FLOOR) PLAN - BLOCK - 5 & 7 3BHK- E.F. 1798 SFT 3BHK-W.F. 1798 SFT ENTRANCE LOBBY 2BHK-W.F. 1297 SFT 2BHK-E.F. 1297 SFT 2.5BHK-W.F. 1496 SFT 2BHK-E.F. **1297 SFT** 2BHK-W.F. 1297 SFT 3BHK-E.F. 3BHK-W.F. 1798 SFT / 1798 SFT

#### TYPICAL FLOOR PLAN - BLOCK - 5 & 7