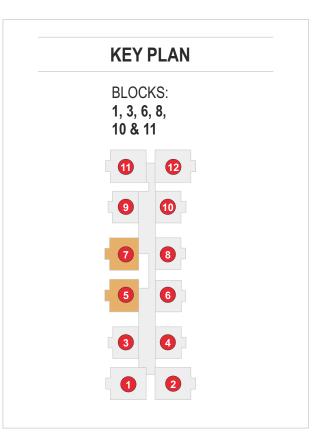

| 15 <sup>th</sup>                    | 1376      | 56           |

#### ✓ 3BHK-W.F.

Saleable Area (Sft)

| Floor No.                           | Flat Area | Open Balcony |
|-------------------------------------|-----------|--------------|
| 3 <sup>rd</sup> to 14 <sup>th</sup> | 1798      | -            |
| 2 <sup>nd</sup>                     | 1798      | 117          |
| 15 <sup>th</sup>                    | 1877      | 57           |







FLAT NO - 1 | BLOCKS - 1, 3, 5, 6, 7, 8, 10 & 11









FLAT NO - 2 | BLOCKS - 1, 3, 5, 6, 7, 8, 10 & 11







FLAT NO - 3, 5 & 7 | BLOCKS - 5 & 7

FLAT NO - 3 & 9 | BLOCKS - 1, 3, 6, 8, 10 & 11









FLAT NO - 4 & 8 | BLOCKS - 5 & 7

FLAT NO - 4, 6, 8 & 10 | BLOCKS - 1, 3, 6, 8, 10 & 11







FLAT NO - 5 & 7 | BLOCKS - 1, 3, 6, 8, 10 & 11









FLAT NO - 6 | BLOCKS - 5 & 7









FLAT NO - 9 | BLOCKS - 5 & 7

FLAT NO - 11 | BLOCKS - 1, 3, 6, 8, 10 & 11









FLAT NO - 10 | BLOCKS - 5, 7

FLAT NO - 12 | BLOCKS - 1, 3, 6, 8, 10 & 11





| AREA STATEMENT (IN SFT) OF BLOCKS - 1, 3, 6, 8, 10 & 11 |                               |                |                 |                         |                                              |               |                         |
|---------------------------------------------------------|-------------------------------|----------------|-----------------|-------------------------|----------------------------------------------|---------------|-------------------------|
| Flat No.                                                | Floor                         | Carpet<br>Area |