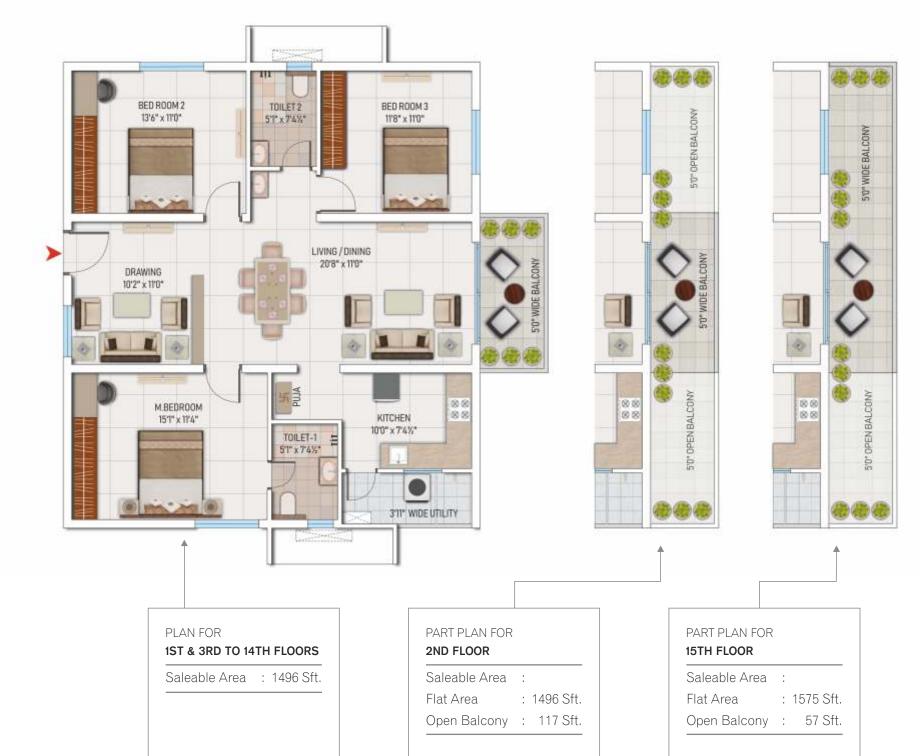

#### 2.5BHK- E.F.

Saleable Area (Sft)

| Floor No.                           | Flat Area | Open Balcony |
|-------------------------------------|-----------|--------------|
| 3 <sup>rd</sup> to 14 <sup>th</sup> | 1496      | -            |
| 2 <sup>nd</sup>                     | 1496      | 117          |
| 15 <sup>th</sup>                    | 1575      | 57           |

#### 2.5BHK- E.F.

Saleable Area (Sft)

| Floor No.             | Flat Area | Open Balcony |
|-----------------------|-----------|--------------|
| $3^{rd}$ to $14^{th}$ | 1496      | -            |
| 2 <sup>nd</sup>       | 1496      | 117          |
| 15 <sup>th</sup>      | 1575      | 57           |