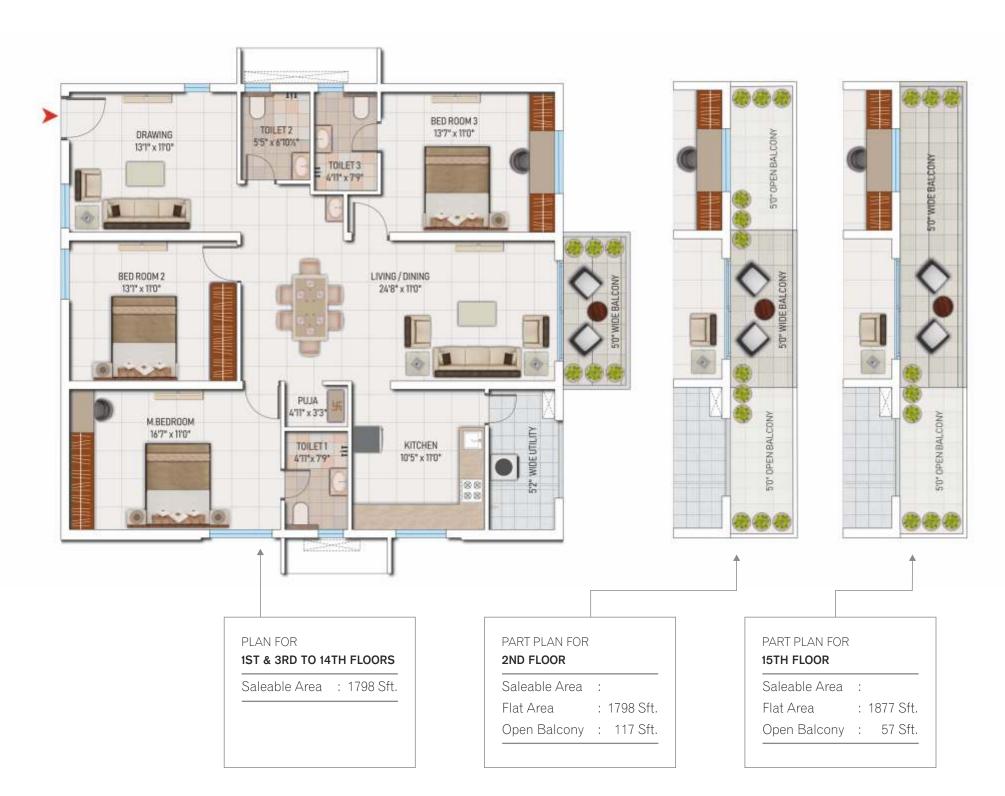

## FIRST FLOOR (GROUND FLOOR) PLAN - BLOCK - 5 & 7 3BHK- E.F. 1798 SFT 3BHK-W.F. 1798 SFT ENTRANCE LOBBY 2BHK-W.F. 1297 SFT 2BHK-E.F. 1297 SFT 2.5BHK-W.F. 1496 SFT 2BHK-E.F. **1297 SFT** 2BHK-W.F. 1297 SFT 3BHK-E.F. 3BHK-W.F. 1798 SFT / 1798 SFT

#### TYPICAL FLOOR PLAN - BLOCK - 5 & 7