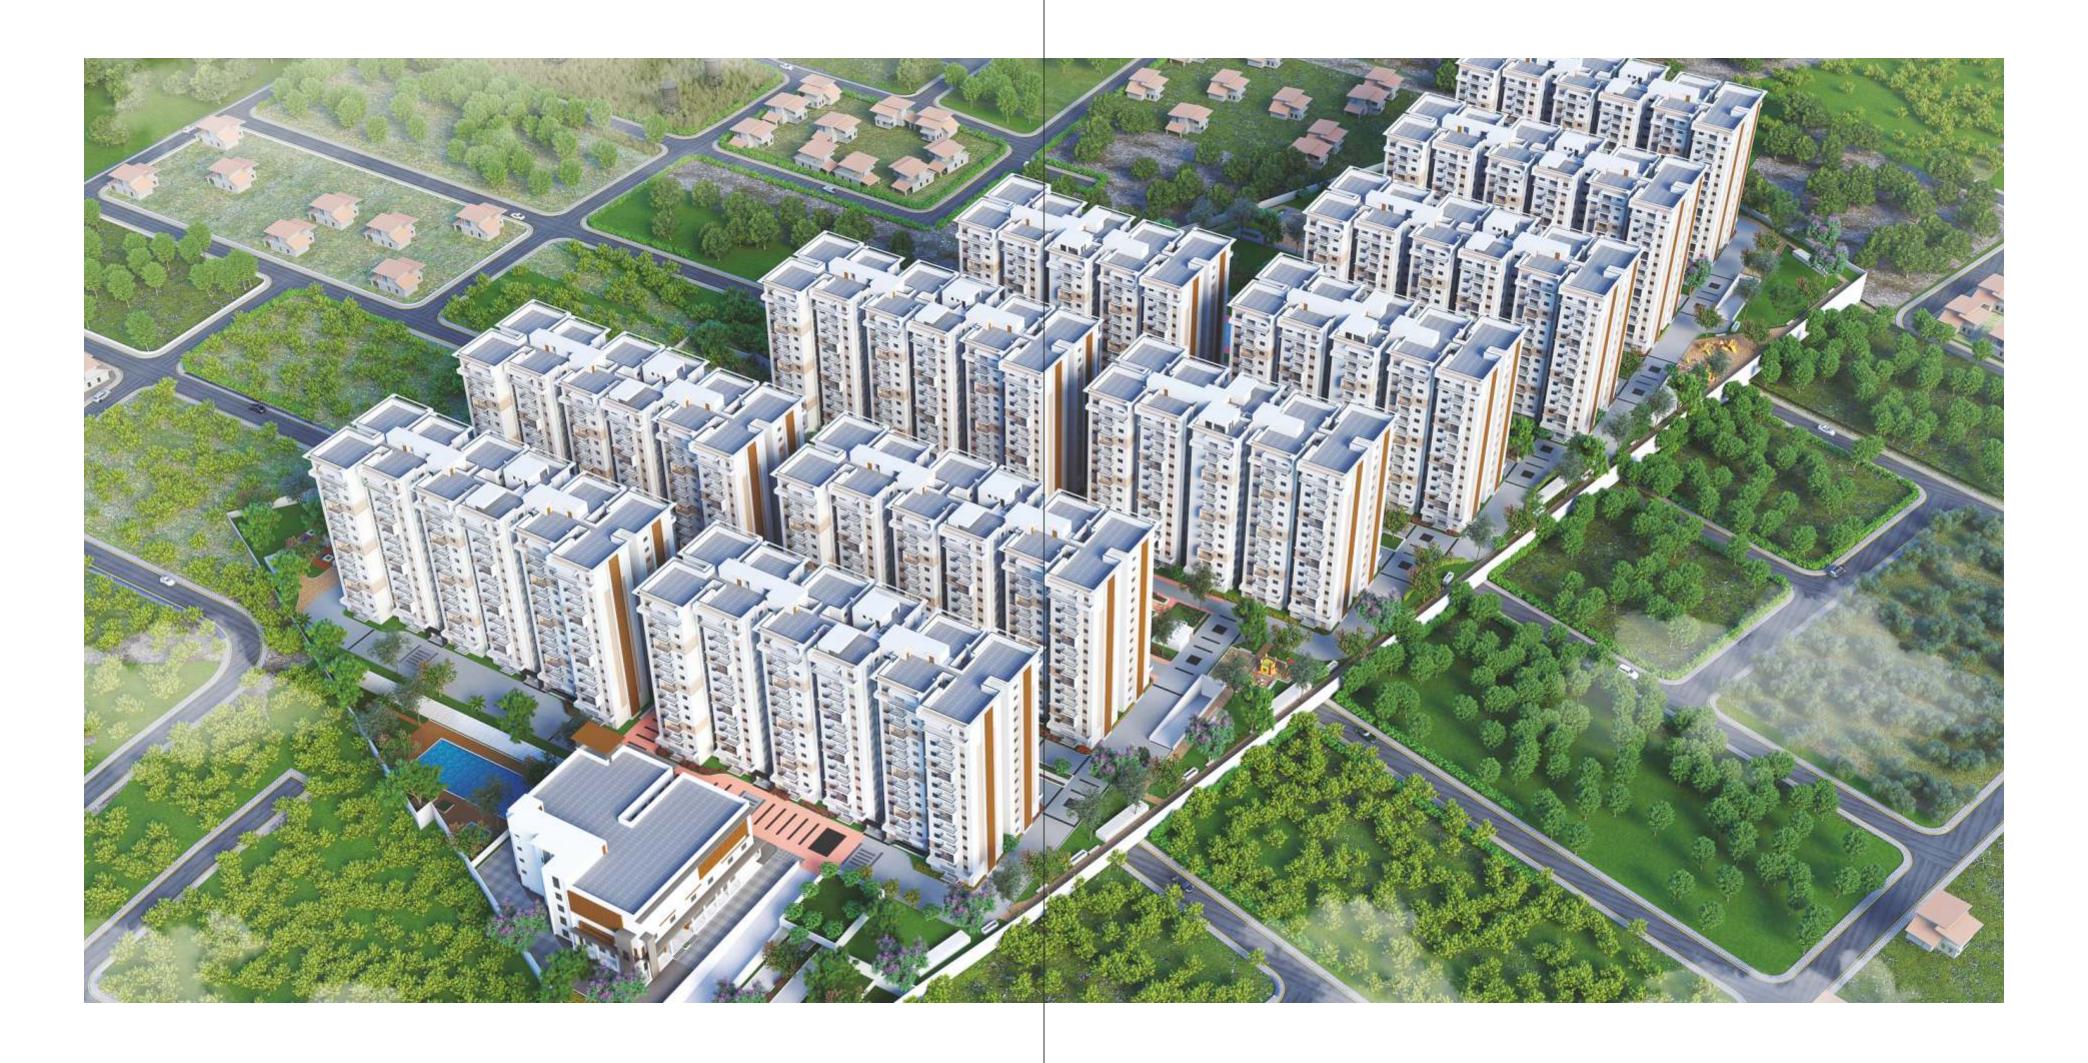

## A HOME THAT MAKES YOUR WORLD COMPLETE

The gated community is grandiose in every detail. Right from the lavish entrance down to the project's last detail, it has finesse written all over. Each of the 11 blocks is artistically designed to ensure free flow of air and sunshine, and is spaced flawlessly to allow enormous lung space. A massive clubhouse, colossal thoroughfares and luxurious open green spaces further make living a pleasure. In other words, it's a lifestyle with absolutely no compromises.

20 Acres Mega Lifestyle Project 11 Blocks 15 Floors each 1879 2, 2.5 & 3 BHK Luxury Apartments

1297 - 1877 Sft Flat Sizes

54,000 Sft Exclusive Clubhouse