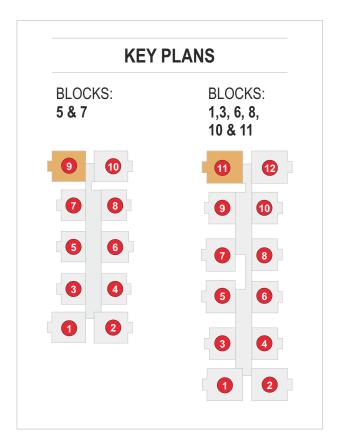

## FIRST FLOOR (GROUND FLOOR) PLAN - BLOCK - 5 & 7 3BHK- E.F. 1798 SFT 3BHK-W.F. 1798 SFT ENTRANCE LOBBY 2BHK-W.F. 1297 SFT 2BHK-E.F. 1297 SFT 2.5BHK-W.F. 1496 SFT 2BHK-E.F. **1297 SFT** 2BHK-W.F. 1297 SFT 3BHK-E.F. 3BHK-W.F. 1798 SFT / 1798 SFT

#### TYPICAL FLOOR PLAN - BLOCK - 5 & 7

#### FIRST FLOOR (GROUND FLOOR) PLAN - BLOCK - 1,3,6,8,10 & 11

#### TYPICAL FLOOR PLAN - BLOCK - 1,3,6,8,10 & 11

| Saleable Area (S                    |           |              |
|-------------------------------------|-----------|--------------|
| Floor No.                           | Flat Area | Open Balcony |
| 3 <sup>rd</sup> to 14 <sup>th</sup> | 1798      | -            |
| 2 <sup>nd</sup>                     | 1798      | 117          |
| 15 <sup>th</sup>                    | 1877      | 57           |
|                                     |           |              |