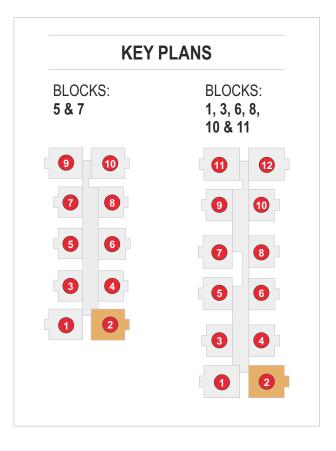

## FIRST FLOOR (GROUND FLOOR) PLAN - BLOCK - 5 & 7 3BHK- E.F. 1798 SFT 3BHK-W.F. 1798 SFT ENTRANCE LOBBY 2BHK-W.F. 1297 SFT 2BHK-E.F. 1297 SFT 2.5BHK-W.F. 1496 SFT 2BHK-E.F. **1297 SFT** 2BHK-W.F. 1297 SFT 3BHK-E.F. 3BHK-W.F. 1798 SFT / 1798 SFT

#### TYPICAL FLOOR PLAN - BLOCK - 5 & 7