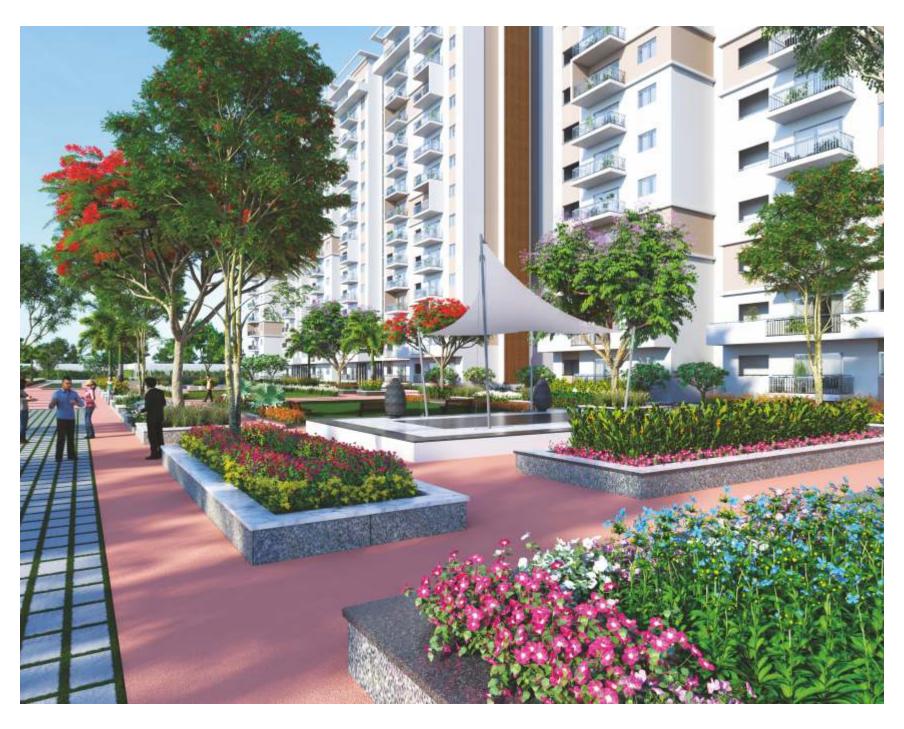

77% OPEN AREA

The gated community here is breathtaking with 77 percent of its entire area earmarked for open spaces and greenery. This not only enhances the aesthetic value but also pumps adrenaline to a lifestyle that is one-of-its-kind. No more jostling around, no more crammed places, no more the restricted flow of traffic. Further, the landscaped greenery elevates the mood for a lively and zestful living.