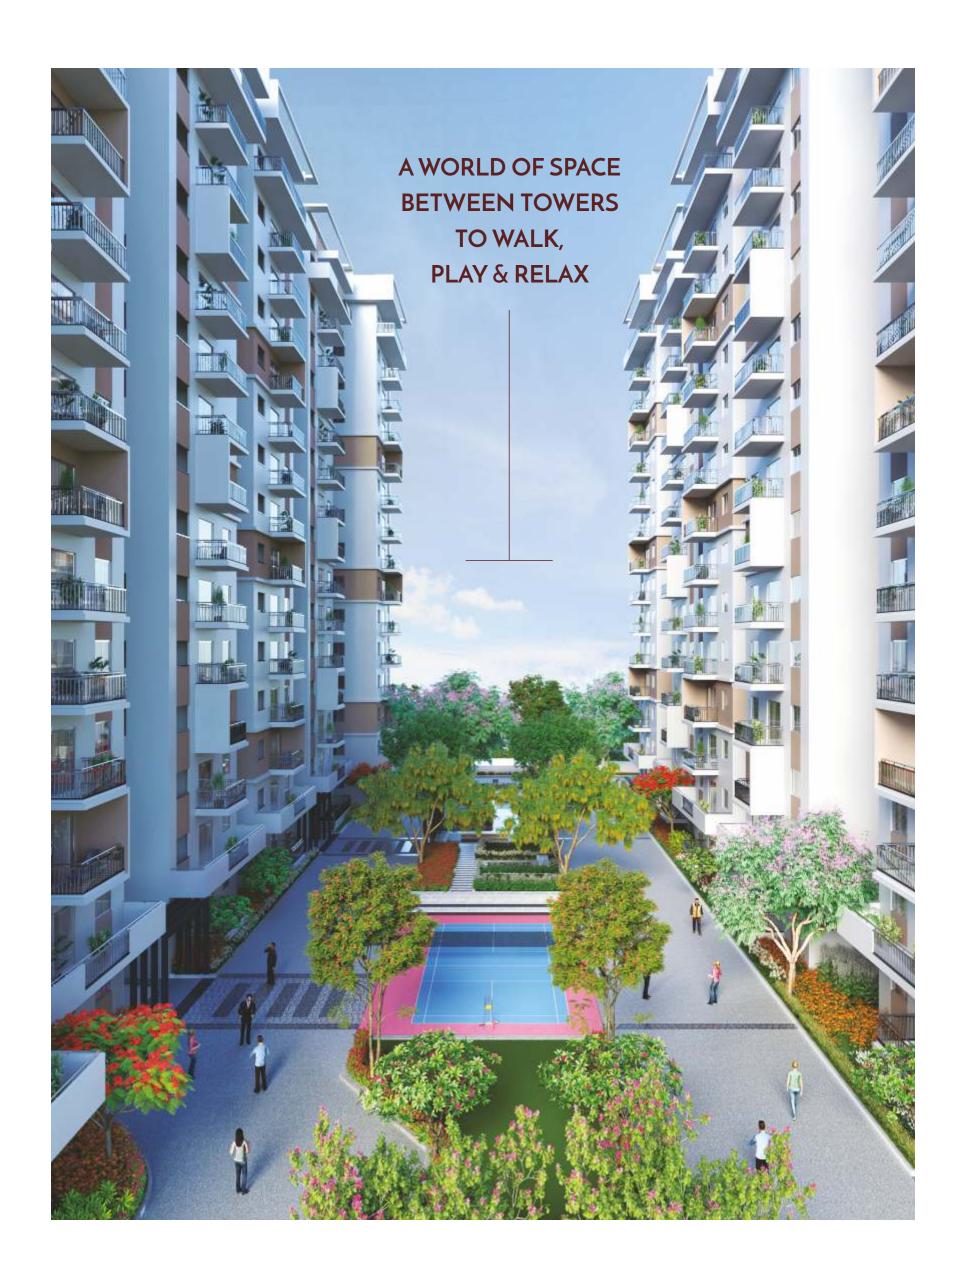

77% OPEN AREA

The gated community here is breathtaking with 77 percent of its entire area earmarked for open spaces and greenery. This not only enhances the aesthetic value but also pumps adrenaline to a lifestyle that is one-of-its-kind. No more jostling around, no more crammed places, no more the restricted flow of traffic. Further, the landscaped greenery elevates the mood for a lively and zestful living.

#### **OUTDOORS**

Kid's play areas

Landscaped areas with

lawns, mounds & planter - boxes

Basketball Court

Badminton Courts

Jogging Track

Cricket Nets

Tennis Courts

Yoga/Meditation Lawn

Skating Rink