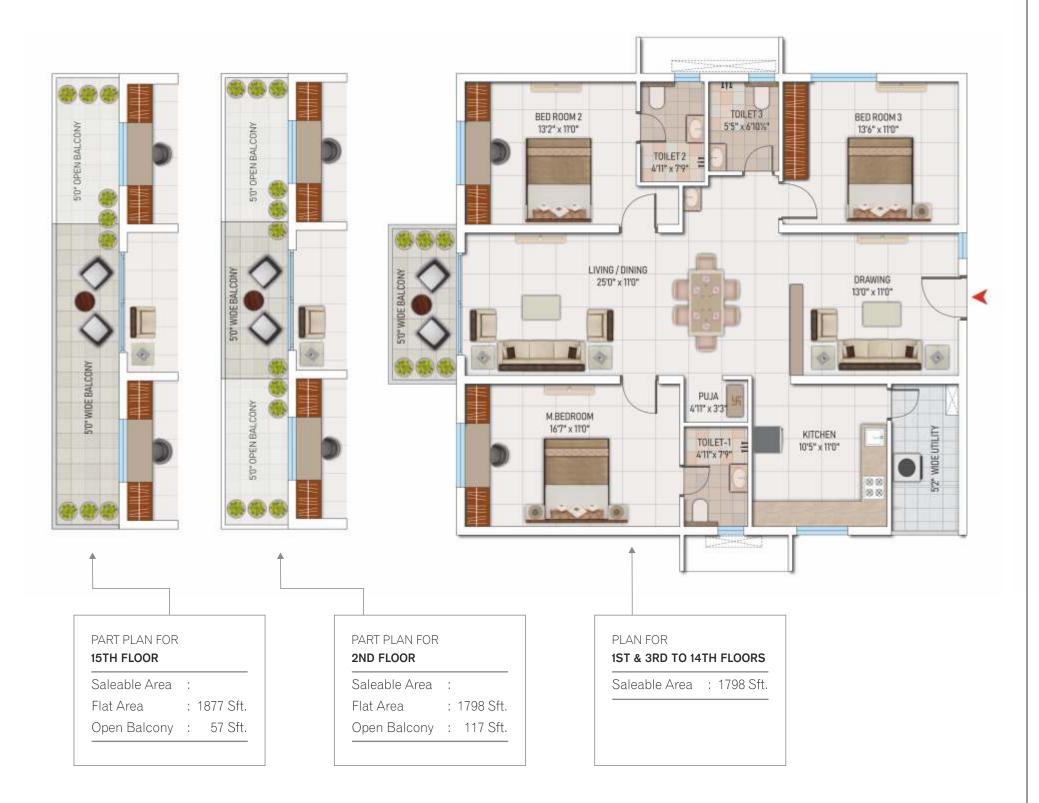

#### TYPICAL FLOOR PLAN - BLOCK - 1,3,6,8,10 & 11

| Saleable Area (S                    |           |              |
|-------------------------------------|-----------|--------------|
| Floor No.                           | Flat Area | Open Balcony |
| 3 <sup>rd</sup> to 14 <sup>th</sup> | 1798      | -            |
| 2 <sup>nd</sup>                     | 1798      | 117          |
| 15 <sup>th</sup>                    | 1877      | 57           |
|                                     |           |              |

#### 3BHK- E.F.

Saleable Area (Sft)

| Floor No.                           | Flat Area | Open Balcony |
|-------------------------------------|-----------|--------------|
| 3 <sup>rd</sup> to 14 <sup>th</sup> | 1798      | -            |
| 2 <sup>nd</sup>                     | 1798      | 117          |
| 15 <sup>th</sup>                    | 1877      | 57           |

| Floor No.                           | Flat Area | Open Balcony |
|-------------------------------------|-----------|--------------|
| 3 <sup>rd</sup> to 14 <sup>th</sup> | 1798      | -            |
| 2 <sup>nd</sup>                     | 1798      | 117          |
| 15 <sup>th</sup>                    | 1877      | 57           |

#### ✓ 3BHK-W.F.

Saleable Area (Sft)

| Floor No.                           | Flat Area | Open Balcony |
|-------------------------------------|-----------|--------------|
| 3 <sup>rd</sup> to 14 <sup>th</sup> | 1798      | -            |
| 2 <sup>nd</sup>                     | 1798      | 117          |
| 15 <sup>th</sup>                    | 1877      | 57           |